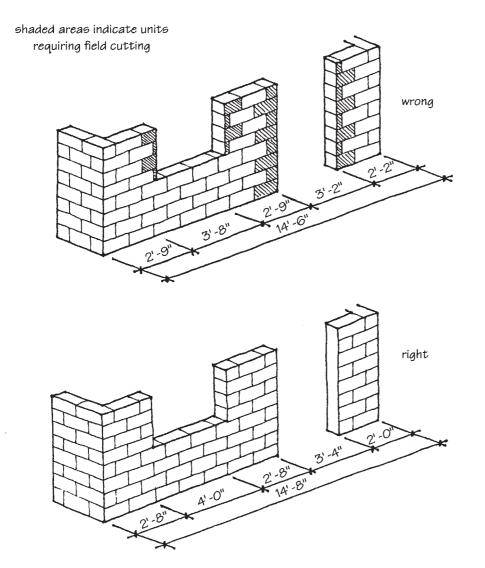

## 15.2 Preparation of Materials





**Figure 15-7** Wall openings based on 8  $\times$  8  $\times$  16 CMU. (*From NCMA* TEK Bulletin 14.)

Chapter 15 Installation and Workmanship

| Vertical Coursing                              |                                                            |                | Horizontal Coursing                             |                                                             |                |
|------------------------------------------------|------------------------------------------------------------|----------------|-------------------------------------------------|-------------------------------------------------------------|----------------|
| Number of<br>Brick and<br>Bed Joint<br>Courses | Number of<br>Concrete<br>Block and<br>Bed Joint<br>Courses | Wall<br>Height | Number