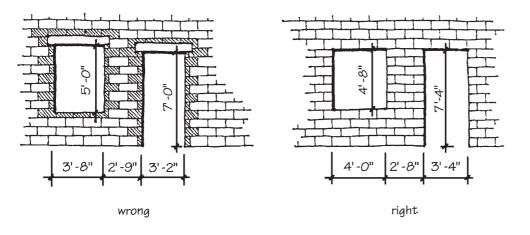

## 15.2 Preparation of Materials

**Figure 15-7** Wall openings based on 8  $\times$  8  $\times$  16 CMU. (*From NCMA* TEK Bulletin 14.)

Chapter 15 Installation and Workmanship

| Vertical Coursing                              |                                                            |                | Horizontal Coursing                             |                                                             |                |
|------------------------------------------------|------------------------------------------------------------|----------------|-------------------------------------------------|-------------------------------------------------------------|----------------|
| Number of<br>Brick and<br>Bed Joint<br>Courses | Number of<br>Concrete<br>Block and<br>Bed Joint<br>Courses | Wall<br>Height | Number of<br>Brick and<br>Head Joint<br>Courses | Number of<br>Concrete<br>Block and<br>Head Joint<br>Courses | Wall<br>Length |
| 1                                              |                                                            | 2-11/16"       | 1                                               |                                                             | 8"             |
| 2                                              |                                                            | 5-5/16"        | 2                                               | 1                                                           | 1'-4"          |
| 3                                              | 1                                                          | 8"             | 3                                               |                                                             | 2'-0"          |
| 6                                              | 2                                                          | 1'-4"          | 4                                               | 2                                                           | 2'-8"          |
| 9                                              | 3                                                          | 2'-0"          | 5                                               |                                                             | 3'-4"          |
| 12                                             | 4                                                          | 2'-8"          | 6                                               | 3                                                           | 4'-0"          |
| 15                                             | 5                                                          | 3'-4"          | 7                                               |                                                             | 4'-8"          |
| 18                                             | 6                                                          | 4'-0"          | 8                                               | 4                                                           | 5'-4"          |
| 21                                             | 7                                                          | 4'-8"          | 9                                               |                                                             | 6'-0"          |
| 24                                             | 8                                                          | 5'-4"          | 10                                              | 5                                                           | 6'-8"          |
| 27                                             | 9                                                          | 6'-0"          | 11                                              |                                                             | 7'-4"          |
| 30                                             | 10                                                         | 6'-8"          | 12                                              | 6                                                           | 8'-0"          |
| 33                                             | 11                                                         | 7'-4"          | 13                                              |                                                             | 8'-8"          |
| 36                                             | 12                                                         | 8'-0"          | 14                                              | 7                                                           | 9'-4"          |
| 39                                             | 13                                                         | 8'-8"          | 15                                              |                                                             | 10'-0"         |
| 42                                             | 14                                                         | 9'-4"          | 16                                              | 8                                                           | 10'-8"         |
| 45                                             | 15                                                         | 10'-0"         | 17                                              |                                                             | 11'-4"         |
| 48                                             | 16                                                         | 10'-8"         | 18                                              | 9                                                           | 12'-0"         |
| 51                                             | 17                                                         | 11'-4"         | 19                                              |                                                             | 12'-8"         |
| 54                                             | 18                                                         | 12'-0"         | 20                                              | 10                                                          | 13'-4"         |
| 57                                             | 19                                                         | 12'-8"         | 21                                              |                                                             | 14'-0"         |
| 60                                             | 20                                                         | 13'-4"         | 22                                              | 11                                                          | 14'-8"         |
| 63                                             | 21                                                         | 14'-0"         | 23                                              |                                                             | 15'-4"         |
| 66                                             | 22                                                         | 14'-8"         | 24                                              | 12                                                          | 16'-0"         |
| 69                                             | 23                                                         | 15'-4"         | 25                                              |                                                             | 16'-8"         |
| 72                                             | 24                                                         | 16'-0"         | 26                                              | 13                                                          | 17'-4"         |
|                                                |                                                            |                | 27                                              |                                                             | 18'-0"         |
|                                                |                                                            |                | 28                                              | 14                                                          | 18'-8"         |
|                                                |                                                            |                | 29                                              |                                                             | 19'-4"         |
|                                                |                                                            |                | 30                                              | 15                                                          | 20'-0"         |
|                                                |                                                            |                | 36                                              | 18                                                          | 24'-0"         |
|                                                |                                                            |                | 42                                              | 21                                                          | 28'-0"         |
|                                                |                                                            |                | 48                                              | 24                                                          | 32'-0"         |